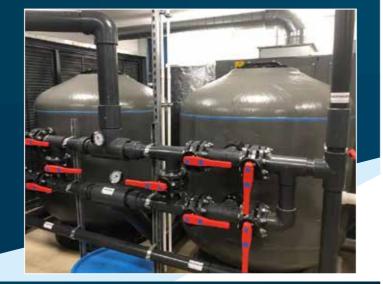

#### Filtration:

2 x SLX 1400 Certikin Bobbin wound filters

2 x BP403 3kW / 4HP Certikin BP range Commercial pumps

1 x 30" Triton side mount filter with 2" MPV and 1 x 1.5kW Aquaspeed pump

### **Chemical Control**

Both pools have Automatic chemicals controller systems installed.

Air Handling Unit - Delta 14 AHU