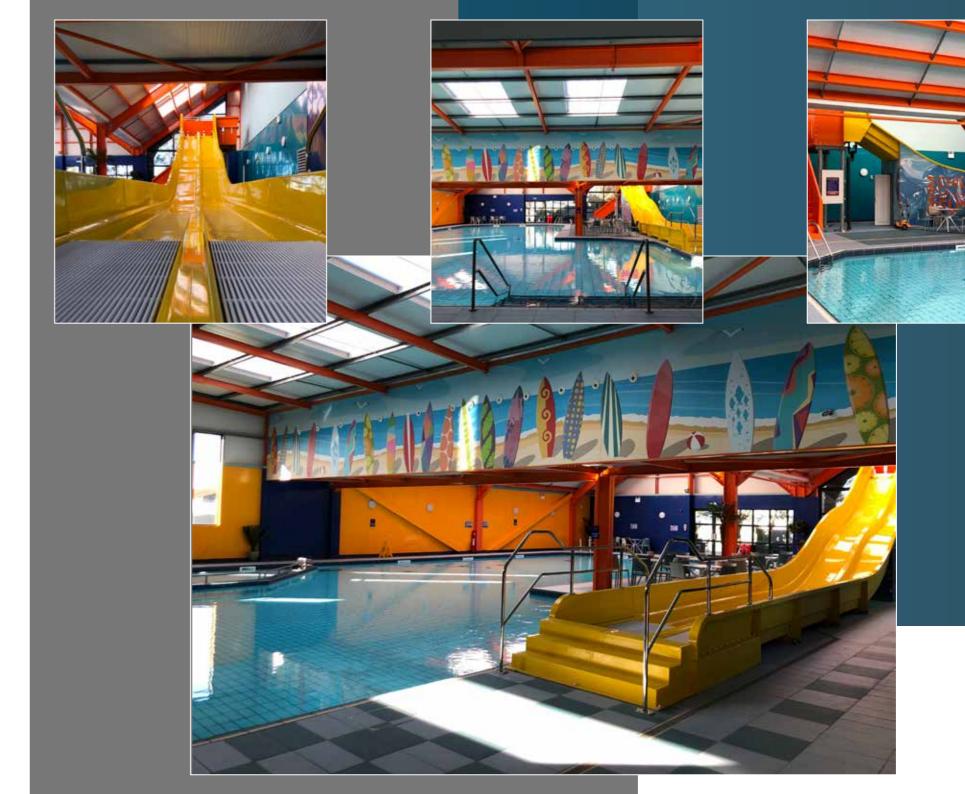

## BROADLAND SANDS POOL PROJECT

Project Overview

Pool Size:

**Main Pool** 29m x 12m - 1m Average depth beach entry pool

**Pool Refurbishment -** Depth reduction, existing liner pool, relined in waterproof fibreglass tanking finished in Oyster White.

Filtration:

Full refurbishment of plant room.

Chemical Control

Automatic chemicals controller systems installed.

Air Handling Unit - Heatstar AHU & Ducting

Design & installation of pool flume.