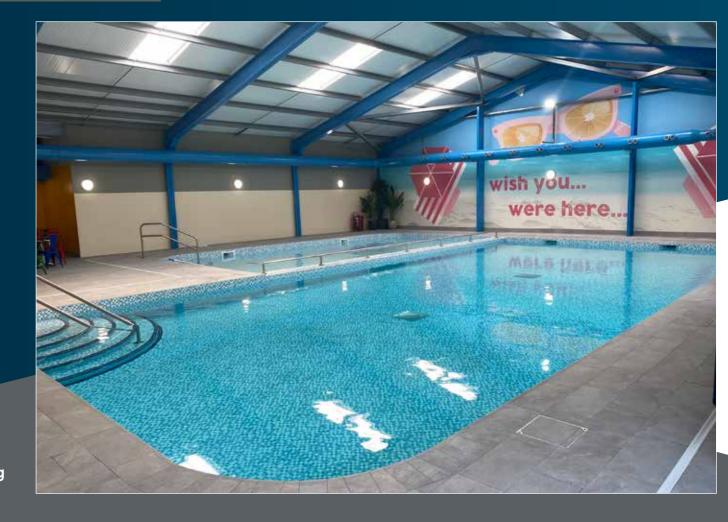

## BROADLAND SANDS POOL PROJECT

Project Overview

Pool Size:

**Main Pool** 29m x 12m - 1m Average depth beach entry pool

**Pool Refurbishment -** Depth reduction, existing liner pool, relined in waterproof fibreglass tanking finished in Oyster White.

Filtration:

Full refurbishment of plant room.

Chemical Control

Automatic chemicals controller systems installed.

Air Handling Unit - Heatstar AHU & Ducting

Design & installation of pool flume.