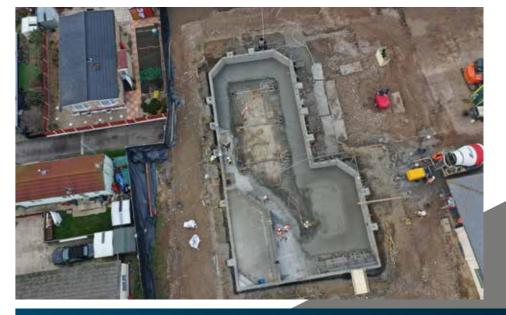

**CARLTON MERES POOL PROJECT** 

Total pool services specialise in the design, construction and maintenance of swimming pools throughout the UK.

## Project Overview

Pool Size:

Main Pool 15m x 7m - 1.2m water depth

Paddling Pool 10m x 5m - 0.5m water depth

**Pool construction:** Spray Concrete shell

Blue mosaic blend tiled finish