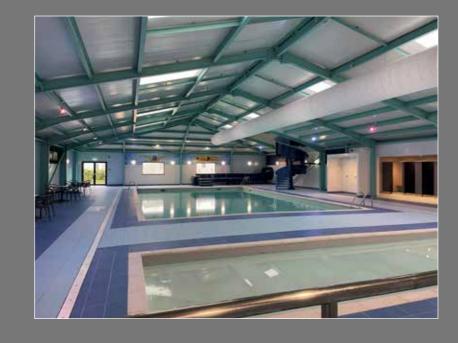

### MARLIE FARM POOL PROJECT

## **Project Overview**

Pool Size:

Main Pool 15m x 7m - 1.2m water depth

Paddling Pool 10m x 5m -0.5m water depth

**Pool construction:** Spray Concrete shell Blue mosaic blend tiled finish

#### Filtration:

2 x SLX 1400 Certikin Bobbin wound filters 2 x BP403 3kW / 4HP Certikin BP range Commercial pumps

1 x 30" Triton side mount filter with 2" MPV and 1 x 1.5kW Aquaspeed pump

### **Chemical Control**

Automatic chemicals controller systems installed.

Air Handling Unit - Delta 12 AHU & Ducting