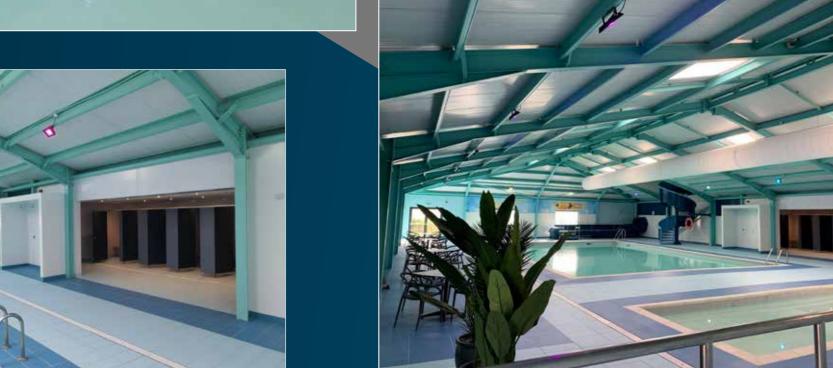

## DOVERCOURT POOL PROJECT

**Project Overview** 

Pool Size:

Main Pool 26m x 12m - 1.2m water depth

**Pool construction:** Spray Concrete shell Large ice white tiles with blue tile-band.

#### Filtration:

4 x SLX 1400 Certikin Bobbin wound filters 4 x BPH128 4.10kW / 5.5HP Certikin BP range Commercial pumps

#### **Chemical Control**

Automatic chemicals controller systems installed.

Air Handling Unit - Delta 14 AHU & Ducting

Design & installation of pool flume