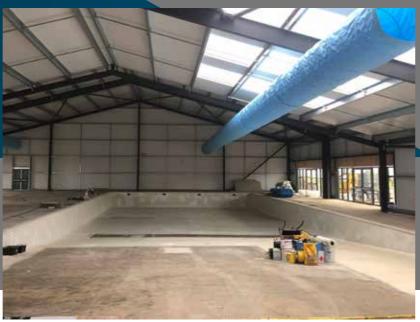

### MARLIE FARM POOL PROJECT

## **Project Overview**

Pool Size:

Main Pool 15m x 7m - 1.2m water depth

Paddling Pool 10m x 5m -0.5m water depth

**Pool construction:** Spray Concrete shell Blue mosaic blend tiled finish

#### Filtration:

2 x SLX 1400 Certikin Bobbin wound filters 2 x BP403 3kW / 4HP Certikin BP range Commercial pumps

1 x 30" Triton side mount filter with 2" MPV and 1 x 1.5kW Aquaspeed pump

### **Chemical Control**

Automatic chemicals controller systems installed.

Air Handling Unit - Delta 12 AHU & Ducting