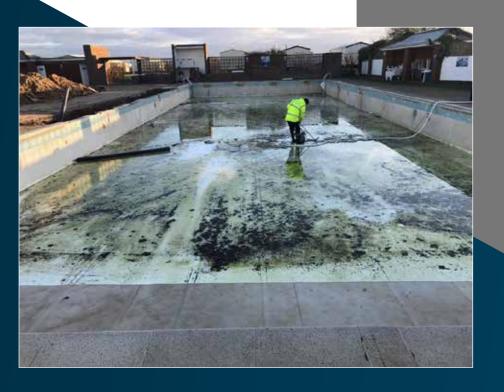

# FELIXSTOWE POOL RENOVATION

# Project Overview

### Pool Size:

Main Pool 26m x 12m - 1.2m water depth

**Pool refurbishment:** Removed old glass tile-band, relined in waterproof fibreglass tanking, finished in Oyster White complete with new white coping stone sets.