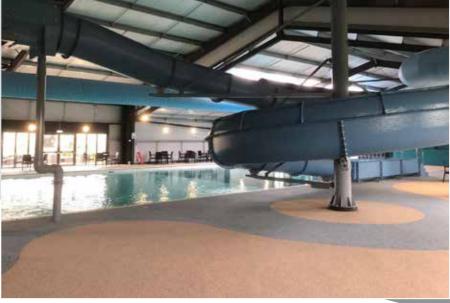

### MARLIE FARM POOL PROJECT

## **Project Overview**

Pool Size:

Main Pool 15m x 7m - 1.2m water depth

Paddling Pool 10m x 5m -0.5m water depth

**Pool construction:** Spray Concrete shell Blue mosaic blend tiled finish

#### Filtration:

2 x SLX 1400 Certikin Bobbin wound filters 2 x BP403 3kW / 4HP Certikin BP range Commercial pumps

1 x 30" Triton side mount filter with 2" MPV and 1 x 1.5kW Aquaspeed pump

### **Chemical Control**

Automatic chemicals controller systems installed.

Air Handling Unit - Delta 12 AHU & Ducting