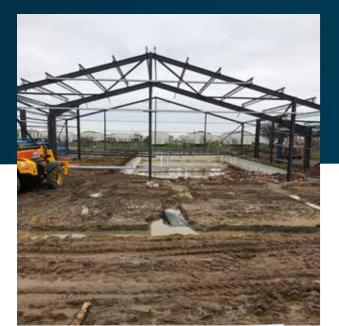

### MARLIE FARM POOL PROJECT

## **Project Overview**

Pool Size:

Main Pool 15m x 7m - 1.2m water depth

Paddling Pool 10m x 5m -0.5m water depth

**Pool construction:** Spray Concrete shell Blue mosaic blend tiled finish

#### Filtration:

2 x SLX 1400 Certikin Bobbin wound filters 2 x BP403 3kW / 4HP Certikin BP range Commercial pumps

1 x 30" Triton side mount filter with 2" MPV and 1 x 1.5kW Aquaspeed pump

### **Chemical Control**

Automatic chemicals controller systems installed.

Air Handling Unit - Delta 12 AHU & Ducting