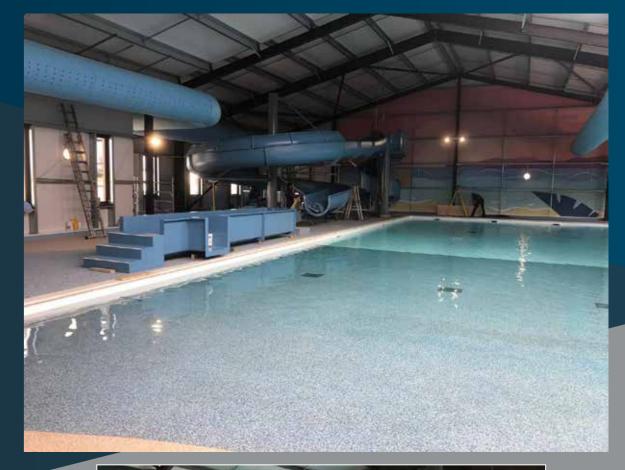

### MARLIE FARM POOL PROJECT

## **Project Overview**

Pool Size:

Main Pool 15m x 7m - 1.2m water depth

Paddling Pool 10m x 5m -0.5m water depth

**Pool construction:** Spray Concrete shell Blue mosaic blend tiled finish

#### Filtration:

2 x SLX 1400 Certikin Bobbin wound filters 2 x BP403 3kW / 4HP Certikin BP range Commercial pumps

1 x 30" Triton side mount filter with 2" MPV and 1 x 1.5kW Aquaspeed pump

### **Chemical Control**

Automatic chemicals controller systems installed.

Air Handling Unit - Delta 12 AHU & Ducting