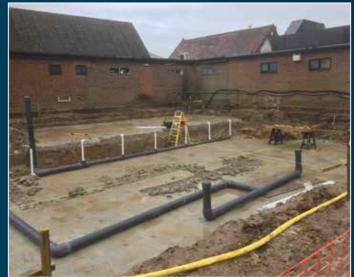

**CARLTON MERES POOL PROJECT** 

Total pool services specialise in the design, construction and maintenance of swimming pools throughout the UK.

## Project Overview

Pool Size:

Main Pool 15m x 7m - 1.2m water depth

Paddling Pool 10m x 5m - 0.5m water depth

**Pool construction:** Spray Concrete shell

Blue mosaic blend tiled finish

#### Filtration:

2 x SLX 1400 Certikin Bobbin wound filters

2 x BP403 3kW / 4HP Certikin BP range Commercial pumps

1 x 30" Triton side mount filter with 2" MPV and 1 x 1.5kW Aquaspeed pump

### **Chemical Control**

Both pools have Automatic chemicals controller systems installed.

Air Handling Unit - Delta 14 AHU