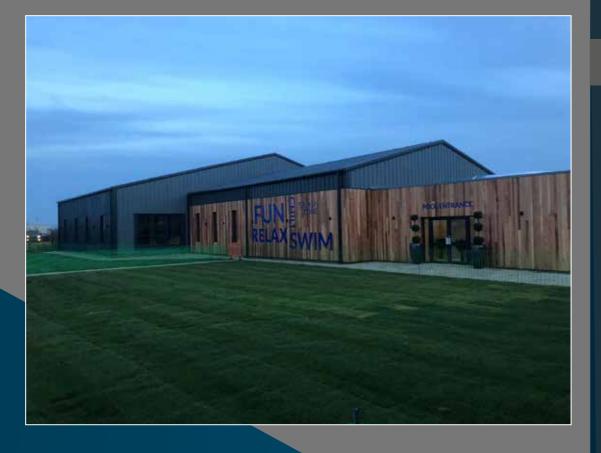

### MARLIE FARM POOL PROJECT

## **Project Overview**

Pool Size:

Main Pool 15m x 7m - 1.2m water depth

Paddling Pool 10m x 5m -0.5m water depth

**Pool construction:** Spray Concrete shell Blue mosaic blend tiled finish

#### Filtration:

2 x SLX 1400 Certikin Bobbin wound filters 2 x BP403 3kW / 4HP Certikin BP range Commercial pumps

1 x 30" Triton side mount filter with 2" MPV and 1 x 1.5kW Aquaspeed pump

### **Chemical Control**

Automatic chemicals controller systems installed.

Air Handling Unit - Delta 12 AHU & Ducting