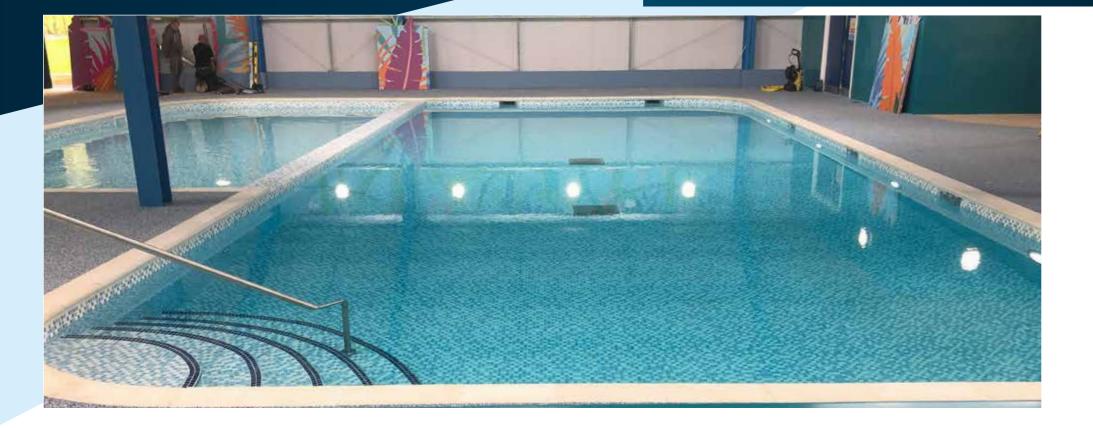

**CARLTON MERES POOL PROJECT** 

Total pool services specialise in the design, construction and maintenance of swimming pools throughout the UK.

## Project Overview

Pool Size:

Main Pool 15m x 7m - 1.2m water depth

Paddling Pool 10m x 5m - 0.5m water depth

**Pool construction:** Spray Concrete shell

Blue mosaic blend tiled finish