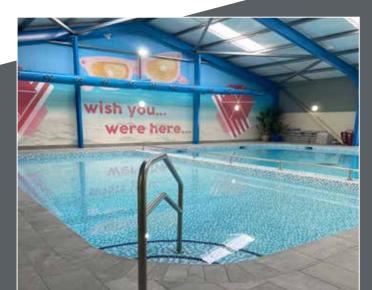

## BROADLAND SANDS POOL PROJECT

Project Overview

Pool Size:

**Main Pool** 29m x 12m - 1m Average depth beach entry pool

**Pool Refurbishment -** Depth reduction, existing liner pool, relined in waterproof fibreglass tanking finished in Oyster White.

Filtration:

Full refurbishment of plant room.

Chemical Control

Automatic chemicals controller systems installed.

Air Handling Unit - Heatstar AHU & Ducting

Design & installation of pool flume.