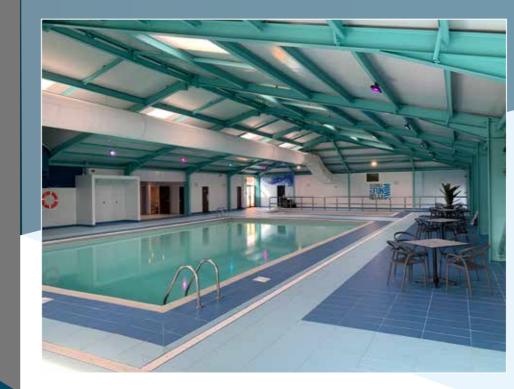

# FELIXSTOWE POOL RENOVATION

# Project Overview

### Pool Size:

Main Pool 26m x 12m - 1.2m water depth

**Pool refurbishment:** Removed old glass tile-band, relined in waterproof fibreglass tanking, finished in Oyster White complete with new white coping stone sets.

# Refurbishment to flume:

Cleaned, fibre-glassed over the joints, relined an flow coated finish to the existing water flume.