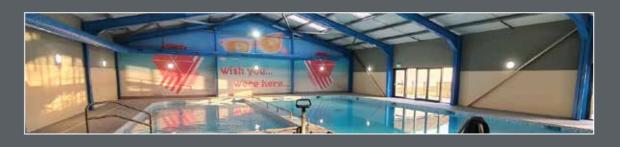

## BROADLAND SANDS POOL PROJECT

Project Overview

Pool Size:

**Main Pool** 29m x 12m - 1m Average depth beach entry pool

**Pool Refurbishment -** Depth reduction, existing liner pool, relined in waterproof fibreglass tanking finished in Oyster White.

Filtration:

Full refurbishment of plant room.

Chemical Control

Automatic chemicals controller systems installed.

Air Handling Unit - Heatstar AHU & Ducting

Design & installation of pool flume.