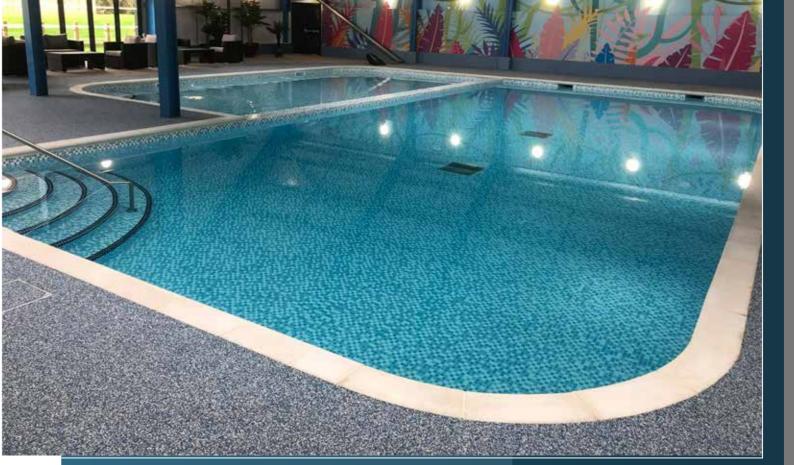

### MARLIE FARM POOL PROJECT

## **Project Overview**

Pool Size:

Main Pool 15m x 7m - 1.2m water depth

Paddling Pool 10m x 5m -0.5m water depth

**Pool construction:** Spray Concrete shell Blue mosaic blend tiled finish