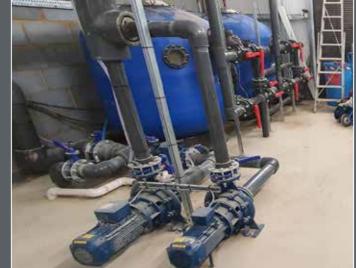

#### Filtration:

2 x SLX 1400 Certikin Bobbin wound filters

2 x BP403 3kW / 4HP Certikin BP range Commercial pumps

1 x 30" Triton side mount filter with 2" MPV and 1 x 1.5kW Aquaspeed pump

#### Filtration:

4 x SLX 1400 Certikin Bobbin wound filters 4 x BPH128 4.10kW / 5.5HP Certikin BP range Commercial pumps