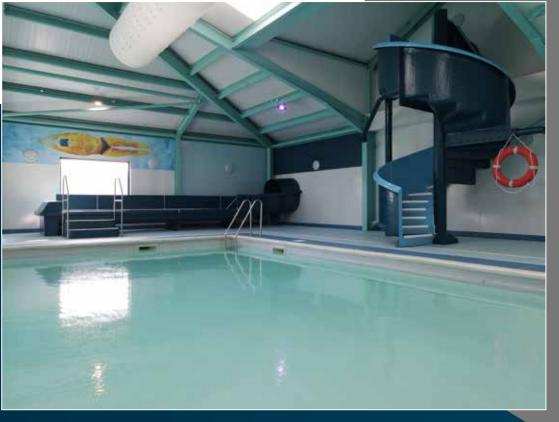

**CARLTON MERES POOL PROJECT** 

Total pool services specialise in the design, construction and maintenance of swimming pools throughout the UK.

## Project Overview

Pool Size:

Main Pool 15m x 7m - 1.2m water depth

Paddling Pool 10m x 5m - 0.5m water depth

**Pool construction:** Spray Concrete shell

Blue mosaic blend tiled finish

#### Filtration:

2 x SLX 1400 Certikin Bobbin wound filters

2 x BP403 3kW / 4HP Certikin BP range Commercial pumps

1 x 30" Triton side mount filter with 2" MPV and 1 x 1.5kW Aquaspeed pump

### **Chemical Control**

Both pools have Automatic chemicals controller systems installed.

Air Handling Unit - Delta 14 AHU