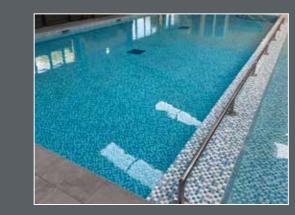

**CARLTON MERES POOL PROJECT** 

Total pool services specialise in the design, construction and maintenance of swimming pools throughout the UK.

## Project Overview

Pool Size:

Main Pool 15m x 7m - 1.2m water depth

Paddling Pool 10m x 5m - 0.5m water depth

**Pool construction:** Spray Concrete shell

Blue mosaic blend tiled finish

#### Filtration:

2 x SLX 1400 Certikin Bobbin wound filters

2 x BP403 3kW / 4HP Certikin BP range Commercial pumps

1 x 30" Triton side mount filter with 2" MPV and 1 x 1.5kW Aquaspeed pump

### **Chemical Control**

Both pools have Automatic chemicals controller systems installed.

Air Handling Unit - Delta 14 AHU