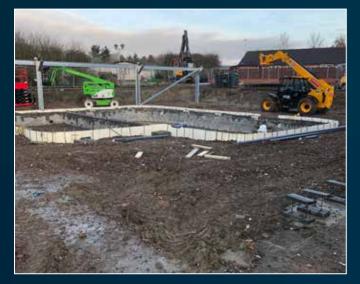

**CARLTON MERES POOL PROJECT** 

Total pool services specialise in the design, construction and maintenance of swimming pools throughout the UK.

## Project Overview

Pool Size:

Main Pool 15m x 7m - 1.2m water depth

Paddling Pool 10m x 5m - 0.5m water depth

**Pool construction:** Spray Concrete shell

Blue mosaic blend tiled finish