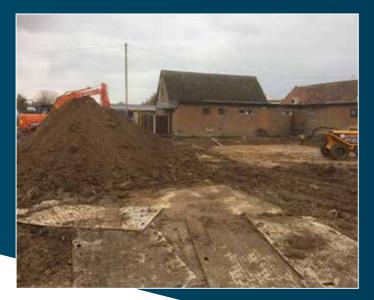

**CARLTON MERES POOL PROJECT** 

Total pool services specialise in the design, construction and maintenance of swimming pools throughout the UK.

## Project Overview

Pool Size:

Main Pool 15m x 7m - 1.2m water depth

Paddling Pool 10m x 5m - 0.5m water depth

**Pool construction:** Spray Concrete shell

Blue mosaic blend tiled finish

#### Filtration:

2 x SLX 1400 Certikin Bobbin wound filters

2 x BP403 3kW / 4HP Certikin BP range Commercial pumps

1 x 30" Triton side mount filter with 2" MPV and 1 x 1.5kW Aquaspeed pump

### **Chemical Control**

Both pools have Automatic chemicals controller systems installed.

Air Handling Unit - Delta 14 AHU