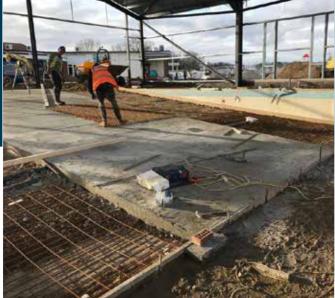

### MARLIE FARM POOL PROJECT

## **Project Overview**

Pool Size:

Main Pool 15m x 7m - 1.2m water depth

Paddling Pool 10m x 5m -0.5m water depth

**Pool construction:** Spray Concrete shell Blue mosaic blend tiled finish

#### Filtration:

2 x SLX 1400 Certikin Bobbin wound filters 2 x BP403 3kW / 4HP Certikin BP range Commercial pumps

1 x 30" Triton side mount filter with 2" MPV and 1 x 1.5kW Aquaspeed pump

### **Chemical Control**

Automatic chemicals controller systems installed.

Air Handling Unit - Delta 12 AHU & Ducting