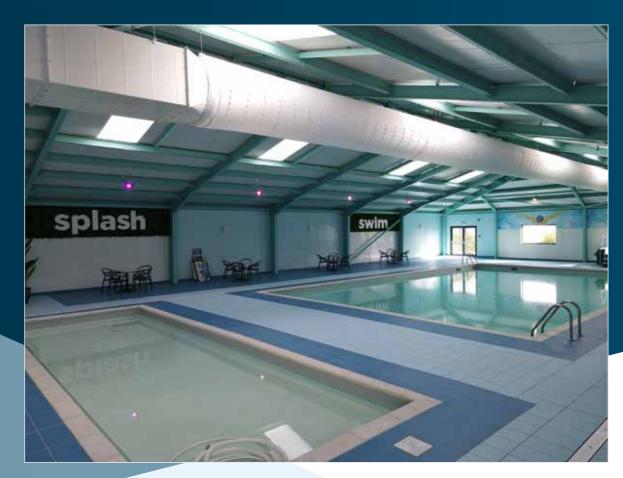

**CARLTON MERES POOL PROJECT** 

Total pool services specialise in the design, construction and maintenance of swimming pools throughout the UK.

## Project Overview

Pool Size:

Main Pool 15m x 7m - 1.2m water depth

Paddling Pool 10m x 5m - 0.5m water depth

**Pool construction:** Spray Concrete shell

Blue mosaic blend tiled finish

#### Filtration:

2 x SLX 1400 Certikin Bobbin wound filters

2 x BP403 3kW / 4HP Certikin BP range Commercial pumps

1 x 30" Triton side mount filter with 2" MPV and 1 x 1.5kW Aquaspeed pump

### **Chemical Control**

Both pools have Automatic chemicals controller systems installed.

Air Handling Unit - Delta 14 AHU