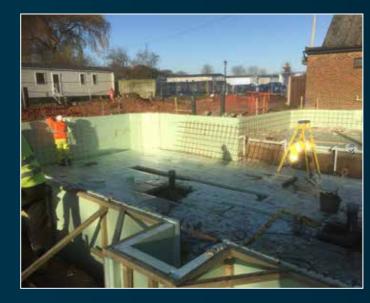

**CARLTON MERES POOL PROJECT** 

Total pool services specialise in the design, construction and maintenance of swimming pools throughout the UK.

## Project Overview

Pool Size:

Main Pool 15m x 7m - 1.2m water depth

Paddling Pool 10m x 5m - 0.5m water depth

**Pool construction:** Spray Concrete shell

Blue mosaic blend tiled finish