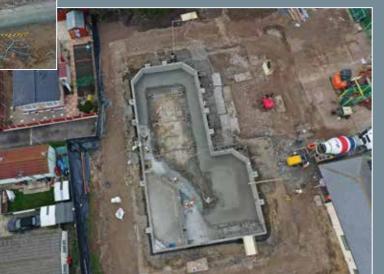

### MARLIE FARM POOL PROJECT

## **Project Overview**

Pool Size:

Main Pool 15m x 7m - 1.2m water depth

Paddling Pool 10m x 5m -0.5m water depth

**Pool construction:** Spray Concrete shell Blue mosaic blend tiled finish